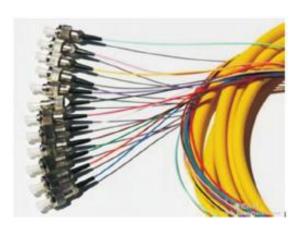

# **Multi Core Patch Cord**

#### **Description:**

Optical fiber jumper is widely used in FTTH, WAN, and integrated routing field. V.TORCH is a professional manufacturer engaged in passive optical components . We are committed to provide the excellent products to customers.

## **Bundle Patch Cord:**



### Features:

1.Match IEC61754,IEC61755&GR-1435-CORE 2.100% performance testing&excellent Geometry parameter of face and core loss 3.Low insertion loss and high return loss **4.ROHS** compliant 5.Complete range



## Application: 1. High density cable wiring system 2. High efficiency cable wiring system 3.Connection of trunk lines 4. High integrated equipment and devices

## **Ribbon Patch Cord:**







info@vtorch.ca

# **V.TORCH**

## **Parameter:**

| Name                | Units | Values                        |     |     |
|---------------------|-------|-------------------------------|-----|-----|
| Connector           | /     | FC,SC,ST,LC,MU,SMA            |     |     |
| Mode                | /     | SM                            |     | MM  |
| surface             | dB    | UPC                           | APC | PC  |
| Insertion Loss      | dB    | 0.25                          | 0.3 | 0.2 |
| Return loss         | dB    | ≥50                           | ≥65 | ≥35 |
| Core Qty.           | /     | 4,6,8,12,24,48,96&128fibers   |     |     |
| Vibration           | dB    | ≤0.2(5~50Hz,Amplitude:1.5mm)  |     |     |
| TDL                 | dB    | ≤0.2(-40~85°C,21cycles)