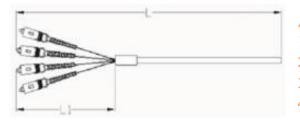

# **Multi Core Patch Cord**

#### **Description:**

Optical fiber jumper is widely used in FTTH, WAN, and integrated routing field. V.TORCH is a professional manufacturer engaged in passive optical components . We are committed to provide the excellent products to customers.

## **Bundle Patch Cord:**



### Features:

1.Match IEC61754,IEC61755&GR-1435-CORE 2.100% performance testing&excellent Geometry parameter of face and core loss 3.Low insertion loss and high return loss **4.ROHS** compliant 5.Complete range



## Application: 1. High density cable wiring system 2. High efficiency cable wiring system 3.Connection of trunk lines 4. High integrated equipment and devices

## **Ribbon Patch Cord:**







info@vtorch.ca

# **V.TORCH**

## **Parameter:**

| Name                | Units | Values                        |     |     |
|---------------------|-------|-------------------------------|-----|-----|
| Connector           | /     | FC,SC,ST,LC,MU,SMA            |     |     |
| Mode                | /     | SM                            |     | MM  |
| surface             | dB    | UPC                           | APC | PC  |
| Insertion Loss      | dB    | 0.25                          | 0.3 | 0.2 |
| Return loss         | dB    | ≥50                           | ≥65 | ≥35 |
| Core Qty.