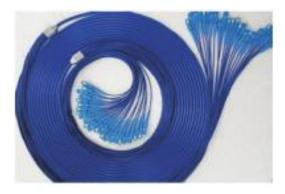

# **Multi Core Patch Cord**

#### **Description:**

Optical fiber jumper is widely used in FTTH, WAN, and integrated routing field. V.TORCH is a professional manufacturer engaged in passive optical components . We are committed to provide the excellent products to customers.

## **Bundle Patch Cord:**



### Features:

1.Match IEC61754,IEC61755&GR-1435-CORE 2.100% performance testing&excellent Geometry parameter of face and core loss 3.Low insertion loss and high return loss **4.ROHS** compliant 5.Complete range



## Application: 1. High density cable wiring system 2. High efficiency cable wiring system 3.Connection of trunk lines 4. High integrated equipment and devices

## **Ribbon Patch Cord:**







info@vtorch.ca

# **V.TORCH**

## **Parameter:**

| Name                | Units | Values                        |     |     |
|---------------------|-------|-------------------------------|-----|-----|
| Connector           | /     | FC,SC,ST,LC,MU,SMA            |     |     |
| Mode                | /     | SM                            |     | MM  |
| surface             | dB    | UPC