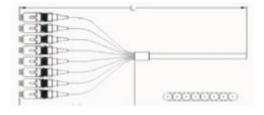

# **Multi Core Patch Cord**

#### **Description:**

Optical fiber jumper is widely used in FTTH, WAN, and integrated routing field. V.TORCH is a professional manufacturer engaged in passive optical components . We are committed to provide the excellent products to customers.

## **Bundle Patch Cord:**



### Features:

1.Match IEC61754,IEC61755&GR-1435-CORE 2.100% performance testing&excellent Geometry parameter of face and core loss 3.Low insertion loss and high return loss **4.ROHS** compliant 5.Complete range



## Application: 1. High density cable wiring system 2. High efficiency cable wiring system 3.Connection of trunk lines 4. High integrated equipment and devices

## **Ribbon Patch Cord:**







info@vtorch.ca

# **V.TORCH**

## **Parameter:**

| Name                | Units | Values                        |     |     |
|---------------------|-------|-------------------------------|-----|-----|
| Connector           | /     | FC,SC,ST,LC,MU,SMA            |     |     |
| Mode                | /     | SM                            |     | MM  |
| surface             | dB    | UPC                           | APC | PC  |
| Insertion Loss      | dB    | 0.25                          | 0.3 | 0.2 |
| Return loss         | dB    | ≥50                           | ≥65 | ≥35 |
| Core Qty.           | /     | 4,6,8,12,24,48,96&128fibers   |     |     |
| Vibration           | dB    | ≤0.2(5~50Hz,Amplitude:1.5mm)  |     |     |
| TDL                 | dB    | ≤0.2(-40~85°C,21cycles)