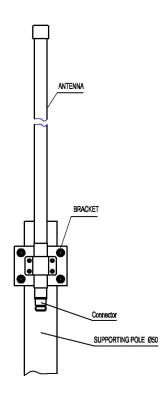

#### 1.Installation Sketch

#### 3.Mechanical Characteristics

Form 2

| No. | Item             | Specification      |
|-----|------------------|--------------------|
| 1   | Connector        | N Female or N Male |
| 2   | Dimension-mm     | 0.30               |
| 3   | Weight-Kg        | 0.5                |
| 4   | Mast Diameter-mm | Ф 40∼50mm          |