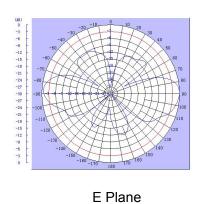

#### 2. Electrical Characteristics

Form 1

| No. | Item                | Specifications |
|-----|---------------------|----------------|
| 1   | Frequency Range-MHz | 2400-2483MHZ   |
| 2   | Beamwidth-MHZ       | 83             |
| 3   | Polarization        | Vertical       |
| 4   | Gain-dBi            | 5              |
| 5   | Beamwidth-°         | E:30 H:360     |
| 6   | VSWR                | ≤1.5           |
| 7   | Impedance           | 50 Ω           |
| 8   | Max power           | 100w           |

H Plane