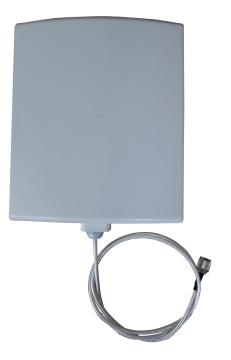

# 2.4GHz Wall Mount Antenna

# VT2.4G-WMA-6

#### Features

- Superior performance
- Small size, Low profile
- Lightweight ABS radome

## 3. Mechanical Characteristics

| No. | Item       | Specification          |
|-----|------------|------------------------|
| 1   | Cable      |                        |
| 2   | Connector  | N Female or Customized |
| 3   | Size       | 220×190×45             |
| 4   | Weight-g   | 0.8                    |
| 5   | Fixing Way | Wall Mounting          |