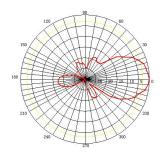

### 2. Electrical Characteristics

| No. | Item                | Specifications |
|-----|---------------------|----------------|
| 1   | Frequency Range-MHz | 2400-2483Mhz   |
| 2   | Bandwidth-Mhz       | 83             |
| 3   | Gain-dBi            | 10             |
| 4   | Beamwidth-°         | E: 30 H: 110   |
| 5   | VSWR                | ≤1.5           |
| 6   | Impedance           | 50 Ω           |
| 7   | Polarization        | Vertical       |
| 8   | Max power           | 50W            |

E Plane