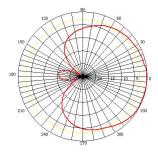

### 2. Electrical Characteristics

| No. | Item                | Specifications |
|-----|---------------------|----------------|
| 1   | Frequency Range-MHz | 2400-2483Mhz   |
| 2   | Bandwidth-Mhz       | 83             |
| 3   | Gain-dBi            | 10             |
| 4   | Beamwidth-°         | E: 30 H: 110   |
| 5   | VSWR                | ≤1.5           |
| 6   | Impedance           | 50 Ω           |
| 7   | Polarization        | Vertical       |
| 8   | Max power           | 50W            |