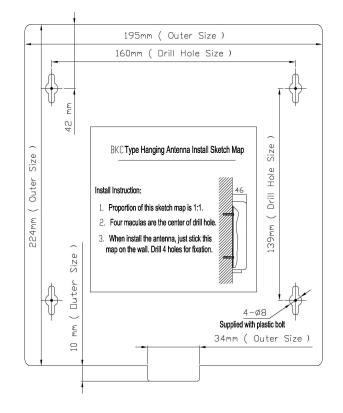

# 2.4GHz Wall Mount Antenna

# VT2.4G-WMA-6



### Applications

- 2.4GHz Wireless LAN
- 2.4GHz ISM band
- Indoor used

#### Features

- Superior performance
- Small size, Low profile
- Lightweight ABS radome

### 1.Installation Sketch



info@vtorch.ca



### 2. Electrical Characteristics

| No. | Item                | Specifications |
|-----|---------------------|----------------|
| 1   | Frequency Range-MHz | 2400-2483Mhz   |
| 2   | Bandwidth-Mhz       | 83             |
| 3   | Gain-dBi            | 10             |
| 4   | Beamwidth-°         | E: 30 H: 110   |
| 5   | VSWR                | ≤1.5           |
| 6   | Impedance           | 50 Ω           |
| 7   | Polarization        | Vertical       |
| 8   | Max power           | 50W            |

## 3. Mechanical Characteristics

| No. | Item       | Specification          |
|-----|------------|------------------------|
| 1   | Cable      |                        |
| 2   | Connector  | N Female or Customized |
| 3   | Size       | 220×190×45             |
| 4   | We