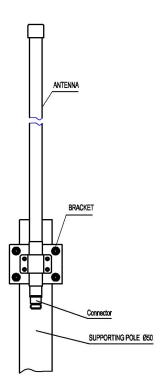

# Fiberglass Omni Antenna VT2.4G-FOA-10



## **Applications**

- 2.4 GHz WLAN System
- 2.4 GHz ISM Band
- IEEE 802.11b and 802.11g
- Public Wireless Hotspot
- WiFi System
- Point to Multipoint

### **Features**

- High Gain, Broad Band
- Sealed with High Quality Fiberglass
- All Weather Operation
- Supplied with Mast Mounting Kit

### 1.Installation Sketch



# **V.TORCH**

## 2. Electrical Characteristics

## Form 1

| No. | Item                  | Specifications |
|-----|-----------------------|----------------|
| 1   | Frequency Range-MHz   | 2400-2483MHZ   |
| 2   | Beamwidth-MHZ         | 83             |
| 3   | Polarization          | Vertical       |
| 4   | Gain-dBi              | 12             |
| 5   | Electrical Downtilt-° | 7              |
| 6   | VSWR                  | ≤1.5           |
| 7   | Impedance             | 50 Ω           |
| 8   | Max power             | 100w           |
| 9   | Beamwidth-°           | H:360 E:7      |

# 3.Mechanical Characteristics

### Form 2

| No. | Item         | Specification      |
|-----|--------------|--------------------|
| 1   | Connector    | N Female or N Male |
| 2   | Dimension-mm |